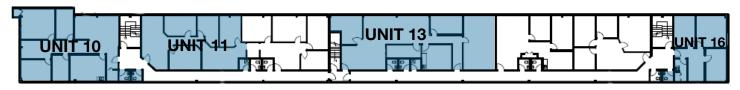

#### Office Units for Lease

North Building (Building 1 - 2nd Floor):

#### For Lease

Southside Business Park 2nd Floor Office Spaces from 919 sq. ft. to 2,123 sq. ft.

| UNIT # | CIVIC ADDRESS | LEASABLE SQ. FT. | LEASE RATE  | STATUS    |
|--------|---------------|------------------|-------------|-----------|
| 10     | 200-9637      | 1,813 SF         | \$12/sq.ft. | Available |
| 11     | 201-9637      | 1,397 SF         | \$12/sq.ft. | Available |
| 13     | 203-9613      | 2,123 SF         | \$12/sq.ft. | Available |
| 16     | 206-9605      | 919 SF           | \$12/sq.ft. | Available |