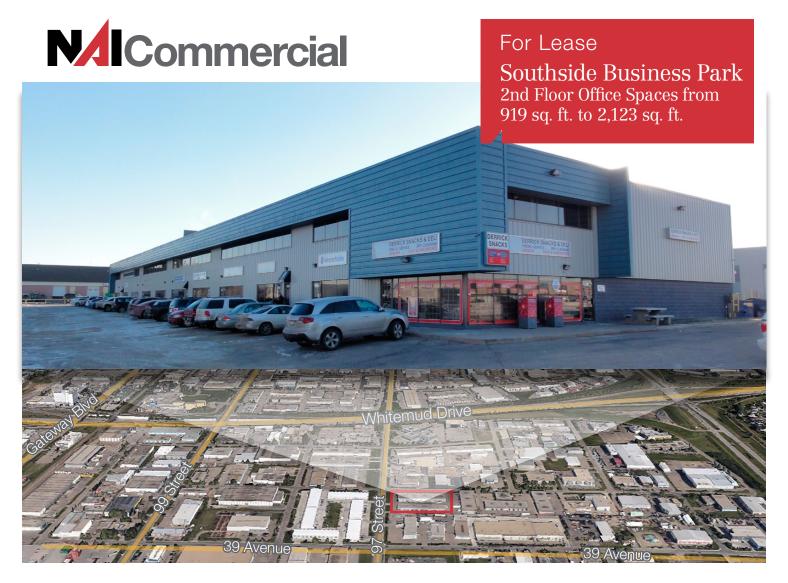

# 9603 - 41 Avenue

Edmonton, Alberta

### **Property Features:**

- South Central location with exposure to 97th Street
- A variety of functional improvements and floor plan layouts to choose
- IB zoned allowing for a wide range of potential uses
- Easy access to public transit and Whitemud Drive
- New roof (2013) and steel cladding (2011) on both buildings

#### For Lease

Southside Business Park 2nd Floor Office Spaces from 919 sq. ft. to 2,123 sq. ft.

| UNIT # | CIVIC ADDRESS | LEASABLE SQ. FT. | LEASE RATE  | STATUS    |
|--------|---------------|------------------|-------------|-----------|
| 10     | 200-9637      | 1,813 SF         | \$12/sq.ft. | Available |
| 11     | 201-9637      | 1,397 SF         | \$12/sq.ft. | Available |
| 13     | 203-9613      | 2,123 SF         | \$12/sq.ft. | Available |
| 16     | 206-9605      | 919 SF           | \$12/sq.ft. | Available |